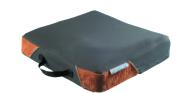

# SYST'AM® P371C / HR-FOAM CUSHION

ANATOMIC MOULDED CUSHION MADE OF HIGH RESILIENCE FOAM

# MATERIALS

HR foam

Removable POLYMAILLE® cover

#### ANATOMICAL SHAPE WITH RAISED LATERAL **EDGES AND FRONT-BACK SLOPE**

- $\rightarrow$  Improves the postioning, the stability and the comfort of the patient;
- →Increases the contact surface and therewith reduces the pressures