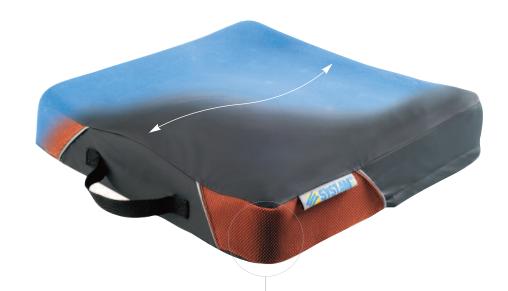

# SYST'AM® P371C / HR-FOAM CUSHION

ANATOMIC MOULDED CUSHION MADE OF HIGH RESILIENCE FOAM

#### ANATOMICAL SHAPE WITH RAISED LATERAL **EDGES AND FRONT-BACK SLOPE**

- $\rightarrow$  Improves the postioning, the stability and the comfort of the patient;
- →Increases the contact surface and therewith reduces the pressures